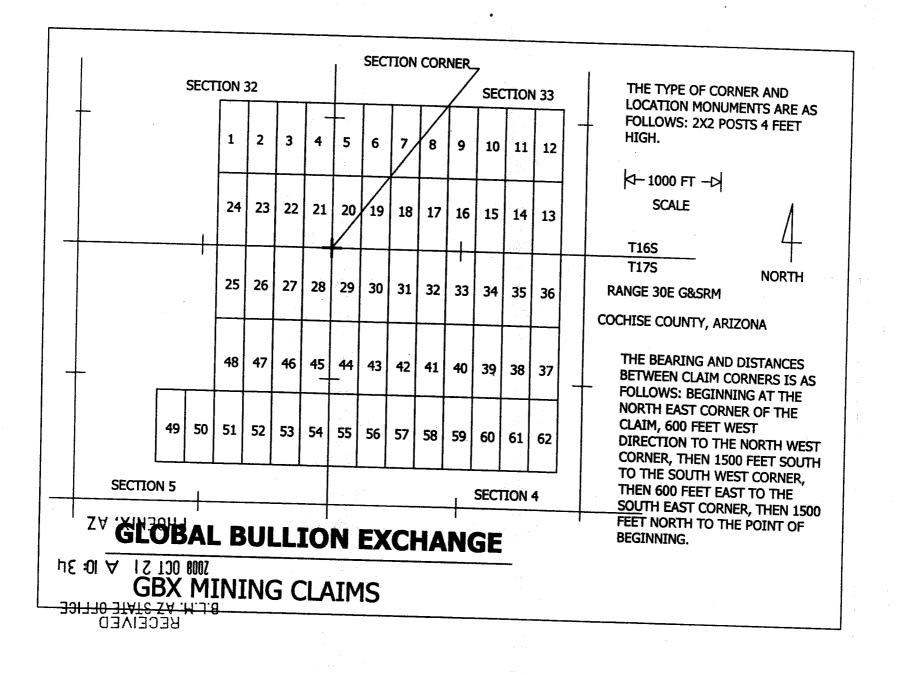

S ARE MARKED BY FOUR MONUMENTS AT EACH CORNER OF THE CLAIM.

THE LOCATION MONUMENT AT WHICH THIS NOTICE IS POSTED IS SITUATED WITHIN SECTION 4, T17S, R30E, G&SRM, ARIZONA, AND THIS CLAIM ENCOMPASSES PORTIONS OF THE FOLLOWING QUARTER SECTION(S), SECTION(S), TOWNSHIP(S), AND RANGE(S): SE, SEC 5, T17S, R30E, COCHISE COUNTY, ARIZONA.

THE LOCATION OF THIS CLAIM WITH REFERENCE TO SOME NATURAL OBJECT OR PERMANENT MONUMENT IS AS FOLLOWS: THE NE CORNER OF THE CLAIM LIES 3000 FEET SOUTH AND 600 FEET WEST OF THE SOUTH EAST CORNER OF SECTION 32, T16S, R30E, G&SRM, ARIZONA.

DATED AND POSTED ON THE GROUND THIS 15<sup>TH</sup> DAY OF SEPTEMBER, 2008 €

AGENT FOR JAMIE CAMPANY:

Monutt-

CHARLES R. MERRITT 1833 N. PAINT PONY LANE COCHISE, AZ 85606 ...M. AZ STATE OFFICE

PHOENIX, AZ

Β

μ<u>ς</u> δ ξ μ



LLOS6E JWV

# LOCATION NOTICE

NOTICE IS HEREBY GIVEN THAT THE GBX #54 LODE MINING CLAIM HAS BEEN LOCATED BY JAMIE CAMPANY WHOSE ADDRESS IS: GLOBAL BULLION EXCHANGE, 2328 10<sup>th</sup> AVE. N.#302, LAKE WORTH, FL 33461

THE GENERAL COURSE OF THIS CLAIM IS NORTH - SOUTH AND IT IS SITUATED IN THE CALIFORNIA MINING DISTRICT, COCHISE COUNTY, ARIZONA.

THIS CLAIM IS 1500 FEET IN LENGTH AND 600 FEET IN WIDTH. THE CLAIM RUNS FROM THE LOCATION MONUMENT ON WHICH THIS NOTICE IS POSTED 750 FEET IN AN NORTHERLY DIRECTION TO THE NORTH END LINE AND 750 FEET IN A SOUTHERLY DIRECTION TO THE SOUTH END LINE. THE CLAIM BOUNDARIES ARE MARKED BY FOUR MONUMENTS AT EACH CORNER OF THE CLAIM.

THE LOCATION MONUMENT AT WHICH THIS NOTICE IS POSTED IS SITUATED WITHIN SECTION 4, T17S, R30E, G&SRM, ARIZONA, AND THI