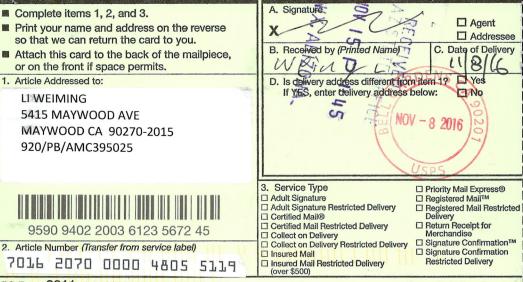

#### SENDER: COMPLETE THIS SECTION

- Complete items 1, 2, and 3.
- Print your name and address on the reverse so that we can return the card to you.
- Attach this card to the back of the mailpiece, or on the front if space permits.
- 1. Article Addressed to:

LI WEIMING 5415 MAYWOOD AVE MAYWOOD CA 90270-2015 920/PB/AMC395025

PS Form 3811, July 2015 PSN 7530-02-000-9053

7016 2070 0000

First-Class Mail Postage & Fees Paid USPS Permit No. G-10

#### 9590 9402 2003 6123 5672 45

United States Postal Service

Sender: Please print your name, address, and ZIP+4<sup>®</sup> in this box

UNITED STATES DEPARTMENT OF THE INTERIOR Bureau of Land Management Arizona State Office One N. Central Avenue, Suite 800 Phoenix, AZ 85004-4427

# United States Department of the Interior

BUREAU OF LAND MANAGEMENT Arizona State Office One North Central Avenue, Suite 800 Phoenix, Arizona 85004-4427 www.blm.gov/az/ OCT 2 7 2016

In Reply Refer To: 3800 (9200) PB AMC395025

# CERTIFIED MAIL - RETURN RECEIPT REQUESTED No. 7016 2070 0000 4805 5119