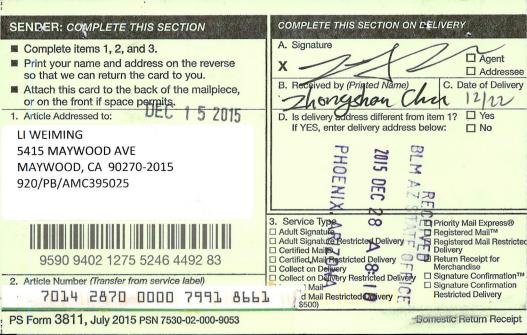

#### United States Postal Service

• Sender: Please print your name, address, and ZIP+4<sup>®</sup> in this box\*

UNITED STATES DEPARTMENT OF THE INTERIOR Bureau of Land Management Arizona State Office One N. Central Avenue, Suite 800 Phoenix, AZ 85004-4427

# United States Department of the Interior

BUREAU OF LAND MANAGEMENT Arizona State Office One North Central Avenue, Suite 800 Phoenix, Arizona 85004-4427 www.blm.gov/az/ DEC 1 5 2015

In Reply Refer To: 3800 (9200) PB AMC395025-

### CERTIFIED MAIL - RETURN RECEIPT REQUESTED No. 7014 2870 0000 7991 8661