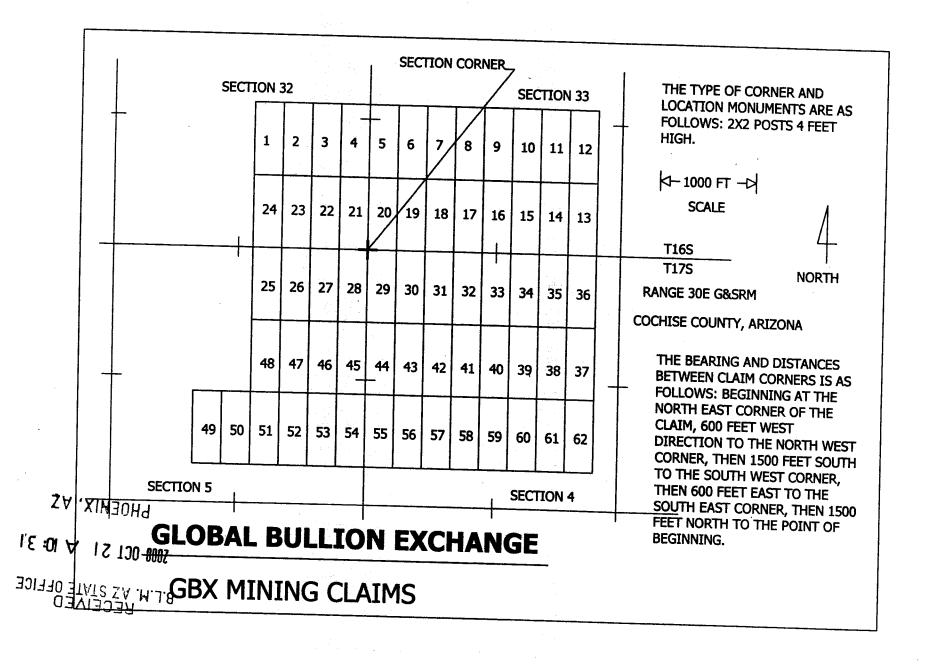

, ARIZONA.

THE LOCATION OF THIS CLAIM WITH REFERENCE TO SOME NATURAL OBJECT OR PERMANENT MONUMENT IS AS FOLLOWS: THE NE CORNER OF THE CLAIM LIES 0 FEET SOUTH AND 4200 FEET EAST OF THE SOUTH EAST CORNER OF SECTION 32, T16S, R30E, G&SRM, ARIZONA.

DATED AND POSTED ON THE GROUND THIS 15<sup>TH</sup> DAY OF SEPTEMBER, 2008.

AGENT FOR JAMIE CAMPANY:

Nout

CHARLES R. MERRITT 1833 N. PAINT PONY LANE COCHISE, AZ 85606

|         | 2008                 | B.L.M. AZ STATE |
|---------|----------------------|-----------------|
| PHOFNIX | 2008 OCT 2           | I. AZ           |
| T<br>Z  | 21                   | STA             |
|         | A 10:3               | TED             |
| 77      | Ö                    | -n-             |
|         | $\underline{\omega}$ | OFFICE          |

57

ം പാ



65056E 3WV

# LOCATION NOTICE

NOTICE IS HEREBY GIVEN THAT THE GBX #36 LODE MINING CLAIM HAS BEEN LOCATED BY JAMIE CAMPANY WHOSE ADDRESS IS: GLOBAL BULLION EXCHANGE, 2328 10<sup>th</sup> AVE. N.#302, LAKE WORTH, FL 33461

THE GENERAL COURSE OF THIS CLAIM IS NORTH - SOUTH AND IT IS SITUATED IN THE CALIFORNIA MINING DISTRICT, COCHISE COUNTY, ARIZONA.

THIS CLAIM IS 1500 FEET IN LENGTH AND 600 FEET IN WIDTH. THE CLAIM RUNS FROM THE LOCATION MONUMENT ON WHICH THIS NOTICE IS POSTED 750 FEET IN AN NORTHERLY DIRECTION TO THE NORTH END LINE AND 750 FEET IN A SOUTHERLY DIRECTION TO THE SOUTH END LINE. THE CLAIM BOUNDARIES ARE MARKED BY FOUR MONUMENTS AT EACH CORNER OF THE CLAIM.

THE LOCATION MONUMENT AT WHICH THIS NOTICE IS POSTED IS SITUATED WITHIN SECTION 4, T17S, R30E, G&SRM, ARIZONA, AND THI