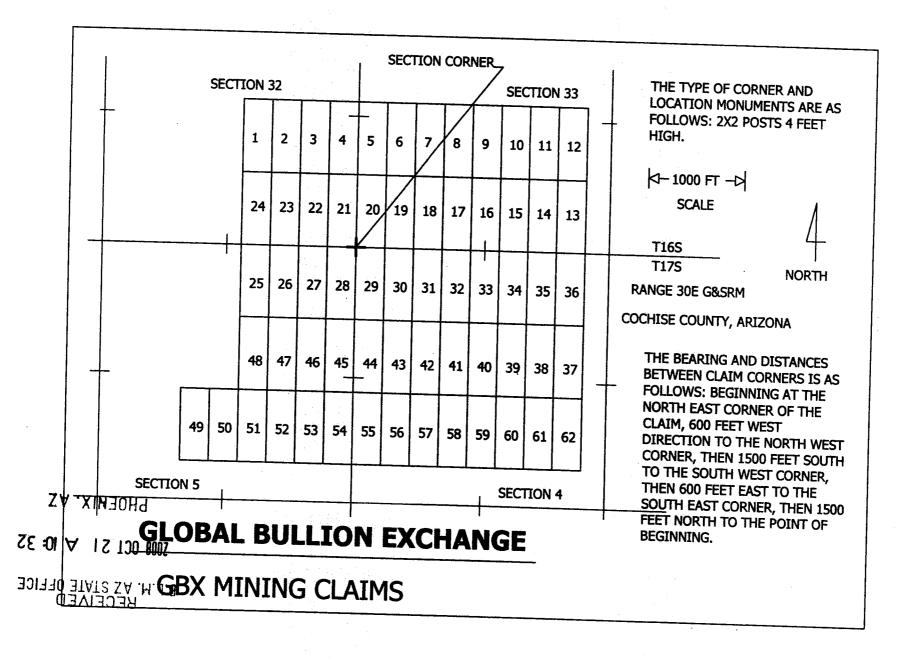

MONUMENTS AT EACH CORNER OF THE CLAIM.

THE LOCATION MONUMENT AT WHICH THIS NOTICE IS POSTED IS SITUATED WITHIN SECTION 4, T17S, R30E, G&SRM, ARIZONA, AND THIS CLAIM ENCOMPASSES PORTIONS OF THE FOLLOWING QUARTER SECTION(S), SECTION(S), TOWNSHIP(S), AND RANGE(S): W2, SEC 4, T17S, R30E, COCHISE COUNTY, ARIZONA.

THE LOCATION OF THIS CLAIM WITH REFERENCE TO SOME NATURAL OBJECT OR PERMANENT MONUMENT IS AS FOLLOWS: THE NE CORNER OF THE CLAIM LIES 1500 FEET SOUTH AND 600 FEET EAST OF THE SOUTH EAST CORNER OF SECTION 32, T16S, R30E, G&SRM, ARIZONA.

DATED AND POSTED ON THE GROUND THIS 15<sup>TH</sup> DAY OF SEPTEMBER, 2008.

AGENT FOR JAMIE CAMPANY:

CHARLES R. MERRITT 1833 N. PAINT PONY LANE COCHISE, AZ 85606 B.L.M. AZ STATE OFFICE 2008 OCT 21 A 10: 32 PHOENIX, AZ

 $\Box$ 

1

 $\square$ 

ಾ



UNC 3 d 2 0 P G

NOTICE IS HEREBY GIVEN THAT THE GBX #45 LODE MINING CLAIM HAS BEEN LOCATED BY JAMIE CAMPANY WHOSE ADDRESS IS: GLOBAL BULLION EXCHANGE, 2328 10<sup>th</sup> AVE. N.#302, LAKE WORTH, FL 33461

THE GENERAL COURSE OF THIS CLAIM IS NORTH - SOUTH AND IT IS SITUATED IN THE CALIFORNIA MINING DISTRICT, COCHISE COUNTY, ARIZONA.

THIS CLAIM IS 1500 FEET IN LENGTH AND 600 FEET IN WIDTH. THE CLAIM RUNS FROM THE LOCATION MONUMENT ON WHICH THIS NOTICE IS POSTED 750 FEET IN AN NORTHERLY DIRECTION TO THE NORTH END LINE AND 750 FEET IN A SOUTHERLY DIRECTION TO THE SOUTH END LINE. THE CLAIM BOUNDARIES ARE MARKED BY FOUR MONUMENTS AT EACH CORNER OF THE CLAIM.

THE LOCATION MONUMENT AT WHICH THIS NOTICE IS POSTED IS SITUATED WITHIN SECTION 4, T17S, R30E, G&SRM, ARIZONA, AND THIS CLAIM ENCOMP