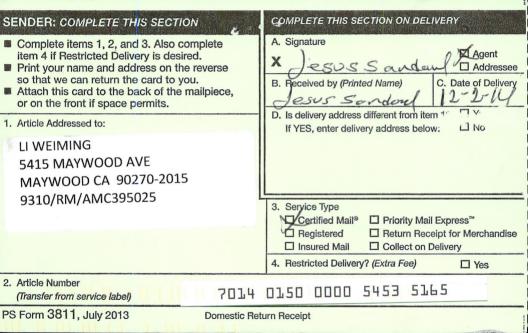

# United States Department of the Interior

BUREAU OF LAND MANAGEMENT Arizona State Office One North Central Avenue, Suite 800 Phoenix, Arizona 85004-4427 www.blm.gov/az/

NOV 1 8 2014

In Reply Refer To: 3800 (9310) RM AMC395025

### CERTIFIED MAIL - RETURN RECEIPT REQUESTED No. 7014 0150 0000 5453 5165

### DECISION

:

:

LI WEIMING 5415 MAYWOOD AVE MAYWOOD, CA 90270-2015 This decision affects those claims shown

in the block below.

AMC395041, AMC395042, AMC395045-AMC395047, AMC395049-AMC395053, AMC395069-AMC395078 GBX #17, GBX #18, GBX #21-GBX #23, GBX #25-GBX #29, GBX #45-GBX #54